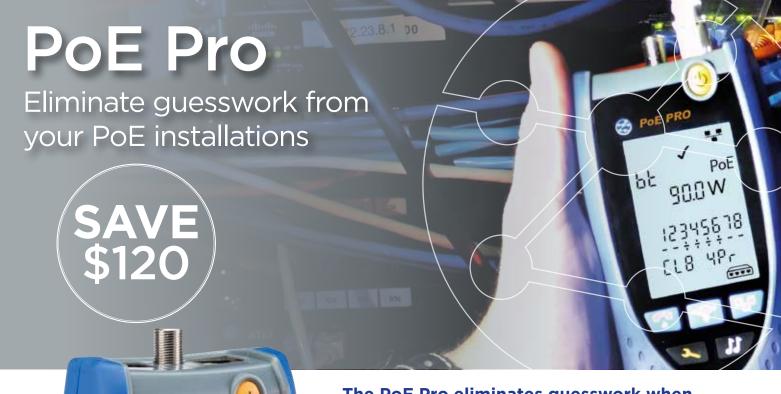

POE PRO

90.0W

EL8 YPr

bŁ

PoE

The PoE Pro eliminates guesswork when installing, maintaining and troubleshooting PoE devices and data cabling.

- No more trial and error
   Accurately measure the maximum power available
- Supports PoE up to 90W (PoE++)
   Test all PoE Classes (0-8) and Types (af/at/bt)
- Identifies the powered pairs
   Helps to determine PoE switch or mid-span injector
- Verify the PoE installation
   Pass / Fail indication to IEEE standards
- Extended Power Test

  Some switches may provide power exceeding their IEEE

  Class rating. Measure the maximum available power up to

  90 watts.
- Plus all the familiar cables testing features of the VDV II Pro

|                                | MSRP   | Saving | Discount<br>Price<br>(ex VAT) |
|--------------------------------|--------|--------|-------------------------------|
| PoE TESTER - PoE Pro (R158004) | \$ 595 | \$ 120 | <b>\$</b> 475                 |