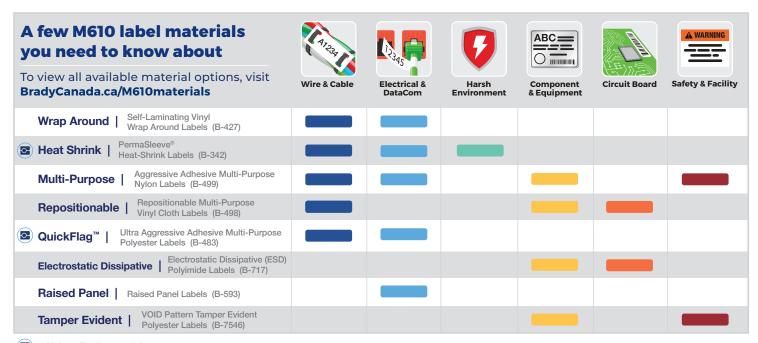

dy materials



#### STANDARD ROLLS

► Get the job done with over 50 high-performance materials and 800+ label options.



#### **BULK BOXES**

► Save more — buy in bulk: more than 14 materials and 117+ label options.



#### **CUSTOM OPTIONS**

► Have specific needs? Enjoy unlimited custom label options in 67+ different materials.



### Enjoy a more premium labelling experience with optimized Brady Authentic materials

Authentic materials work seamlessly with Brady printers to produce enhanced performance and reliability you just don't get with materials from the "other guys." We've got you covered with the widest range of colours, finishes and targeted applications in the industry. Get authentic. Get better with Brady.

### 100s of purpose-built materials for the applications you need