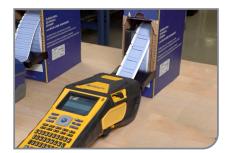

#### STANDARD ROLLS

► Get the job done with over 50 high-performance materials and 800+ label options.

#### **BULK BOXES**

► Save more — buy in bulk: more than 14 materials and 117+ label options.

#### **CUSTOM OPTIONS**

► Have specific needs? Enjoy unlimited custom label options in 67+ different materials.