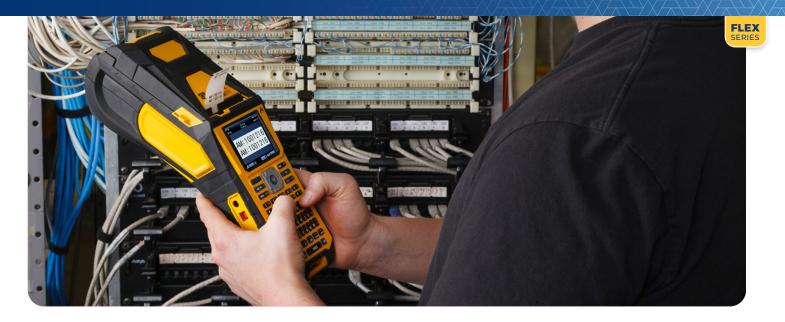

### Portable just got more powerful

Get the job done right in the facility — or in the field

### Save and store labels on board

with the widest range of data entry options.

#### Get more with these time-saving features:

- 2" per second print speed
- Enhanced Gen3 Li-ION battery
- Store and import data files from USB thumb drive
- ► Import and save files, lists and graphics
- Design and print labels using a keypad, mobile app or desktop software
- Prints text, barcodes, shapes and images