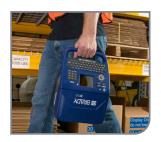

### Get more with these time-saving features:

- > 3" per second print speed
- Use keypad or software to print labels
- Prints 4,500 labels on one charge
- Prints text, barcodes, shapes and images
- Withstands 4' drops, blowing sand and dust
- Label saving, sharing and data imports