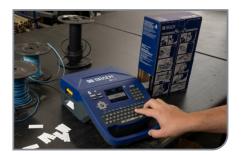

### Get more with these time-saving features:

- > 3" per second print speed
- Use keypad or software to print labels
- Prints 4,500 labels on one charge
- Prints text, barcodes, shapes and images
- Withstands 4' drops, blowing sand and dust
- Label saving, sharing and data imports

## Print more labels IN HALF THE TIME