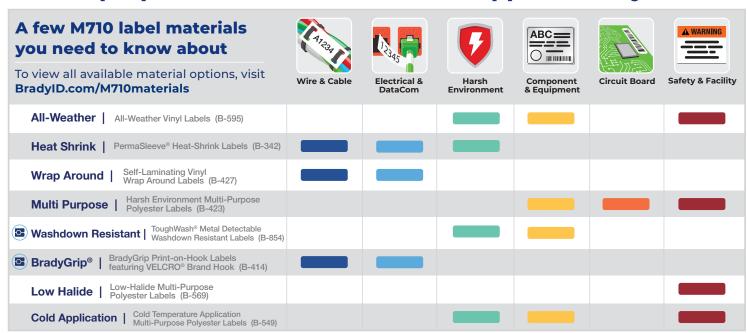

rady materials



### STANDARD ROLLS

► Get the job done with over 50 high-performance materials and 1300+ label options.



#### **BULK BOXES**

➤ Save more — buy in bulk: more than 14 materials and 110+ label options.



#### **CUSTOM OPTIONS**

► Have specific needs? Enjoy unlimited custom label options in 67+ different materials.



### Enjoy a more premium labeling experience with optimized Brady Authentic materials

Authentic materials work seamlessly with Brady printers to produce enhanced performance and reliability you just don't get with materials from the "other guys." We've got you covered with the widest range of colors, finishes and targeted applications in the industry. Get authentic. Get better with Brady.

### 100s of purpose-built materials for the applications you need