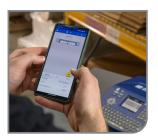

### Get more with these time-saving features:

- > 3" per second print speed
- Use keypad or software to print labels
- Prints 4,500 labels on one charge
- Prints text, barcodes, shapes and images
- Withstands 4' drops, blowing sand and dust
- Label saving, sharing and data imports