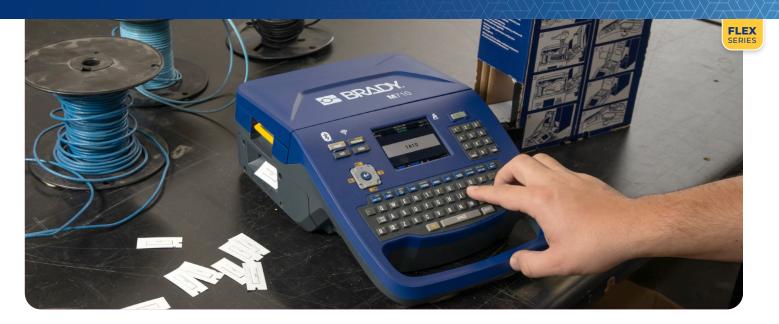

# **THE M710**

### More Speed. Less Mess.

Print 3 inches per second. Cut labels automatically.

## One device. 100s of applications.

Print on the toughest label materials around.

### Get more with these time-saving features:

- > 3" per second print speed
- Use keypad or software to print labels
- Prints 4,500 labels on one charge
- Prints text, barcodes, shapes and images
- Withstands 4' drops, blowing sand and dust
- Label saving, sharing and data imports