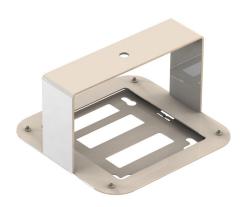

# UNIVERSAL AP ALL-THREAD DROP MOUNT

The AccelTex Solutions Universal All-Thread Drop Mount provides a unique solution to mount a Cisco, Aruba or other T-Bar mounted AP using All-Thread. The AP snaps into place by fitting the AP mounting feet into pre-defined keyholes in the mount or using the T-Bar mount supplied with the AP. This mount can be used to lower the height of the antenna and AP in a building with high ceilings or can even be placed above a suspended ceiling. All-Thread and fasteners not included.

## > MECHANICAL SPECIFICATIONS

Dimensions: 7.3" L x 7.1" W x 4.3" H (185mm L x 180mm W x 110mm H)

Weight: 1.5 lb (0.68kg)

Installation: 3/8" All-Thread or Beam Clamp

Material: Steel Color: White

### > COMPATIBILITY

For use with Cisco, Aruba or other T-Bar mounted APs and AccelTex Omni or Patch Antennas.